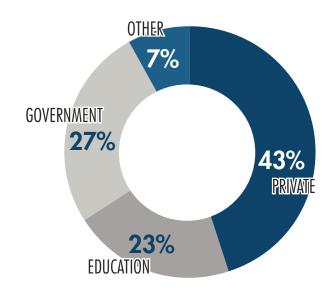

## **DEMOGRAPHICS**

## **Industry Represented**

- GOVERNMENT
- EDUCATION
- OTHER
- PRIVATE