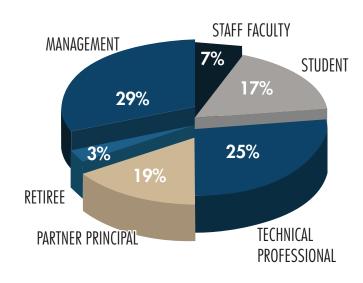

## **DEMOGRAPHICS**

## **Position with Organization**

- PARTNER PRINCIPAL
- STAFF FACULTY
- RETIREE
- STUDENT
- MANAGEMENT
- TECHNICAL PROFESSIONAL

**Age Groups** 