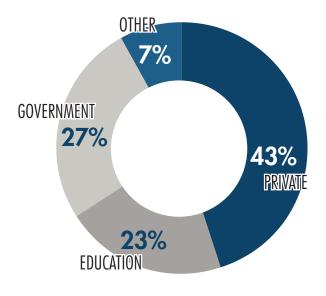

## **DEMOGRAPHICS**

## **Industry Represented**

- GOVERNMENT
- EDUCATION
- OTHER
- PRIVATE