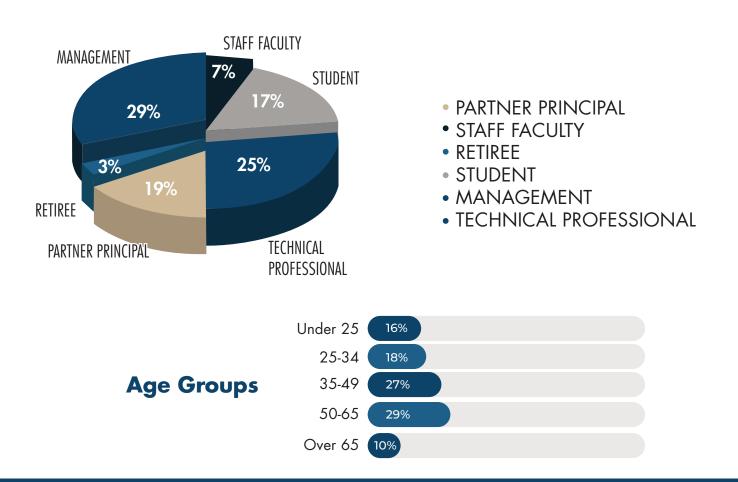

## **DEMOGRAPHICS**

## **Industry Represented**

- GOVERNMENT
- EDUCATION
- OTHER
- PRIVATE

## **Position with Organization**